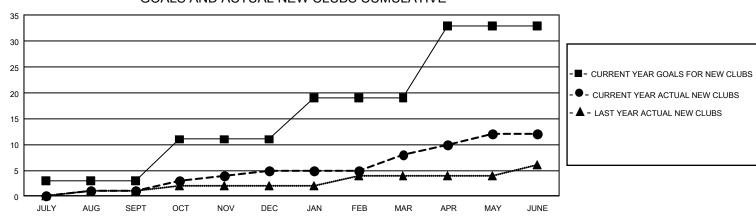

## GMT Constitutional Area 1, Group I

REPORT DOES NOT INCLUDE CLUBS IN UNDISTRICTED AREAS.

| Clubs         |               |             |               | Members               |                        |                         |                                                    |  |
|---------------|---------------|-------------|---------------|-----------------------|------------------------|-------------------------|----------------------------------------------------|--|
|               | RESULTS FOR   | R 2020-2021 |               | RESULTS FOR 2020-2021 |                        |                         |                                                    |  |
| QUARTER       | NEW CLUB GOAL | NEW CLUBS   | DROPPED CLUBS | QUARTER MEMI          | BER GROWTH NET<br>GOAL | MEMBER GROWTH<br>ACTUAL | DROPPED<br>MEMBERS ACTUAL<br>(including transfers) |  |
| JULY/AUG/SEPT | - 9           | 1           | 7             | JULY/AUG/SEPT         | 311                    | 420                     | 637                                                |  |
| OCT/NOV/DEC   | 24            | 4           | 8             | OCT/NOV/DEC           | 398                    | 602                     | 1,076                                              |  |
| JAN/FEB/MAR   | 24            | 3           | 14            | JAN/FEB/MAR           | 388                    | 512                     | 698                                                |  |
| APR/MAY/JUNE  | 42            | 4           | 6             | APR/MAY/JUNE          | 362                    | 823                     | 1,240                                              |  |