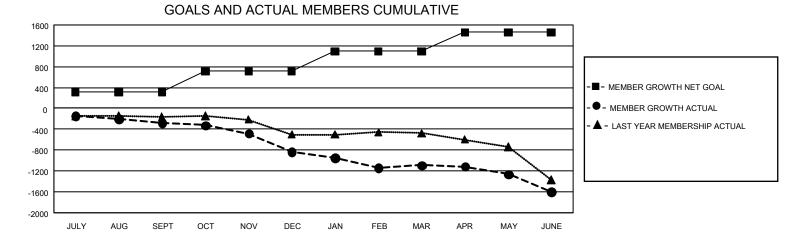

## GMT Constitutional Area 1, Group I

REPORT DOES NOT INCLUDE CLUBS IN UNDISTRICTED AREAS.

| Clubs         |               |             |               | Members               |                        |                         |                                                    |  |
|---------------|---------------|-------------|---------------|-----------------------|------------------------|-------------------------|----------------------------------------------------|--|
|               | RESULTS FOR   | R 2020-2021 |               | RESULTS FOR 2020-2021 |                        |                         |                                                    |  |
| QUARTER       | NEW CLUB GOAL | NEW CLUBS   | DROPPED CLUBS | QUARTER MEMI          | BER GROWTH NET<br>GOAL | MEMBER GROWTH<br>ACTUAL | DROPPED<br>MEMBERS ACTUAL<br>(including transfers) |  |
| JULY/AUG/SEPT | - 9           | 1           | 7             | JULY/AUG/SEPT         | 311                    | 420                     | 637                                                |  |
| OCT/NOV/DEC   | 24            | 4           | 8             | OCT/NOV/DEC           | 398                    | 602                     | 1,076                                              |  |
| JAN/FEB/MAR   | 24            | 3           | 14            | JAN/FEB/MAR           | 388                    | 512                     | 698                                                |  |
| APR/MAY/JUNE  | 42            | 4           | 6             | APR/MAY/JUNE          | 362                    | 823                     | 1,240                                              |  |